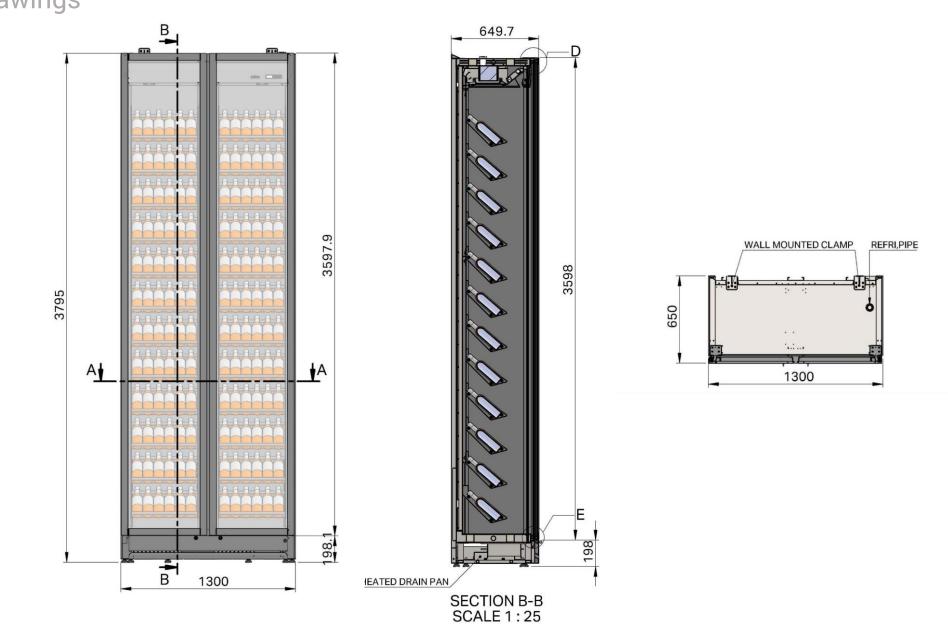

ranges.





































# Projects highlights



## Bateel

Location: Festival City, Dubai Consultant: Bateel Designers



## Bateel

Drawings



## Ganache

Location: Dubai Mall, Dubai







## Ganache

Drawings





## Jumeirah Emirates Towers

Location: Trade Centre, Dubai Consultant: La Bottega



## Jumeirah Emirates Towers

Drawings







## Amazonico

Location: DIFC Pavilion, Dubai



### Amazonico

Drawings



SECTION A-A

#### Bakerist

Location: Al Hamra Mall, Ras Al Khaimah







#### Bakerist

Drawings



#### ELEVATION A (Operator side)





SECTION - AA

# Kiyoshi

Location: Dubai Creek Harbour, Dubai Consultant: Design By Mahsha



# Kiyoshi

Drawings



SECTION G-G

F



Location: Palace Hotel Downtown, Dubai Consultant: Tang



#### Tang Drawings



# Sadiyath

Location: Jumeirah One, Dubai Consultant: Jumeirah Design Team



#### Sadiyath

Drawings





SECTION



# Al Mamlaka Social Dining

Location: Kingdom Centre, Riyadh, Saudi Arabia Consultant: SHW



# Al Mamlaka Social Dining

Location: Kingdom Centre, Riyadh, Saudi Arabia Consultant: SHW



#### Al Mamlaka Social Dining

Drawings



# Signor Sassi

Location: The Palm Jumeirah, Jumeirah, Dubai Consultant: Sunset Hospitality



#### Signor Sassi

Drawings



# Armani Caffè

Location: Dubai Mall, Dubai Consultant: SHW



#### Armani Caffè

Drawings











Darc cold creations

SI-1290, Grosuplje, Slovenia

◎ SHB-53, RAK, United Arab Emirates

info@darcrefrigeration.com darcrefrigeration.com

LinkedIn Instagram