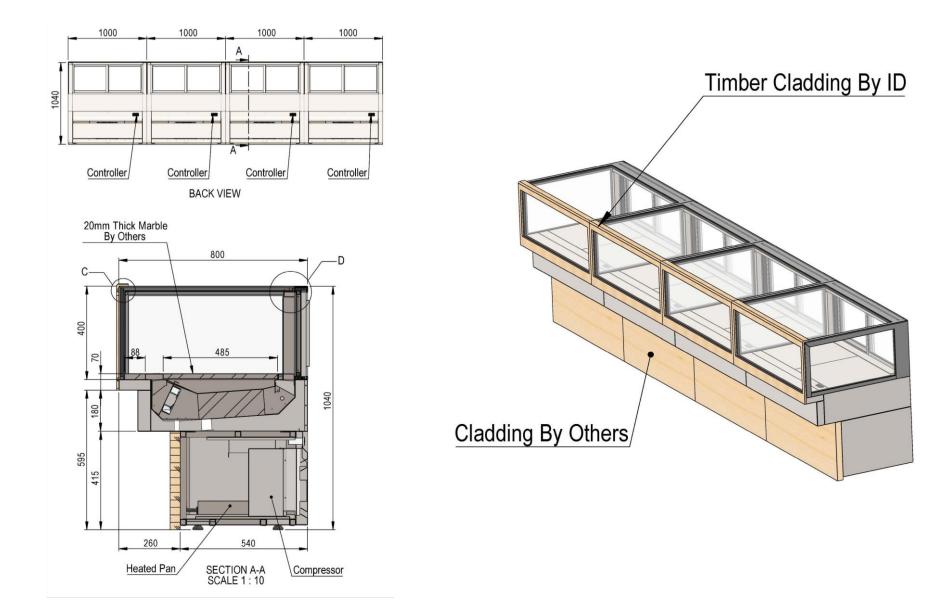

#### Bakerist

Location: Al Hamra Mall, Ras Al Khaimah

#### Bakerist

Drawings

#### ELEVATION A (Operator side)

SECTION - AA