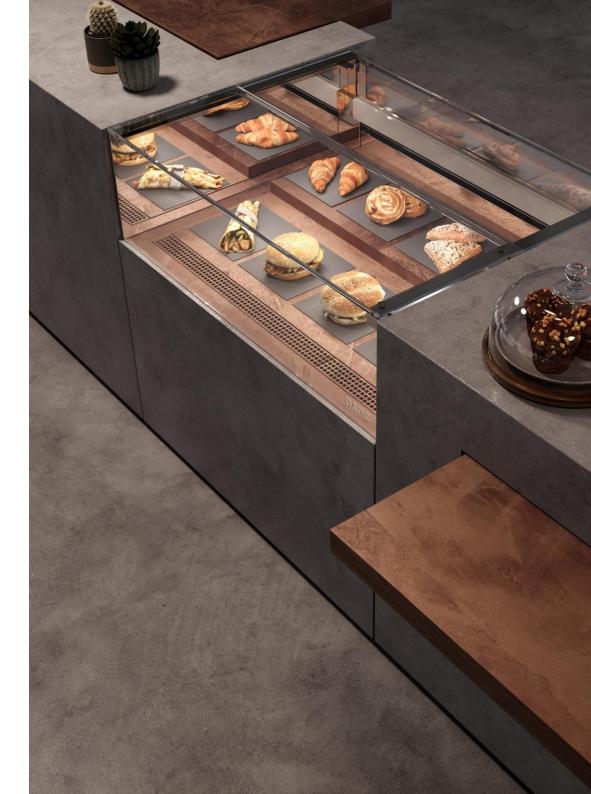

# Classic Horizontal

Our horizontal line is the perfect means to display any kind of product. From pastry to chocolate, from ice-cream to juices, our units grant perfect product visibility, ideal temperature and humidity level, while integrating smoothly in the ambient mood.