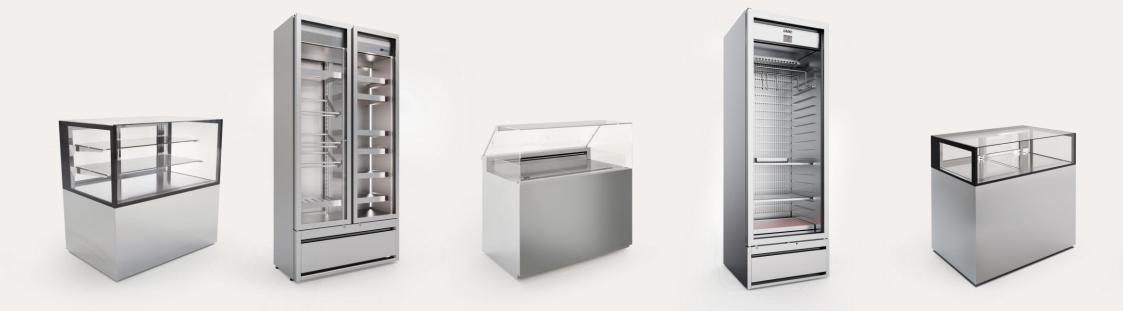

# Classic Horizontal

Our horizontal line is the perfect means to display any kind of product. From pastry to chocolate, from ice-cream to juices, our units grant perfect product visibility, ideal temperature and humidity level, while integrating smoothly in the ambient mood.

# Classic Vertical

The product is the protagonist on the scene, and our vertical displays are the perfect dress to highlight its importance.

With endless possibilities of personalization, our standard vertical displays can add that unique touch that makes the venue an unforgettable experience for the customers.