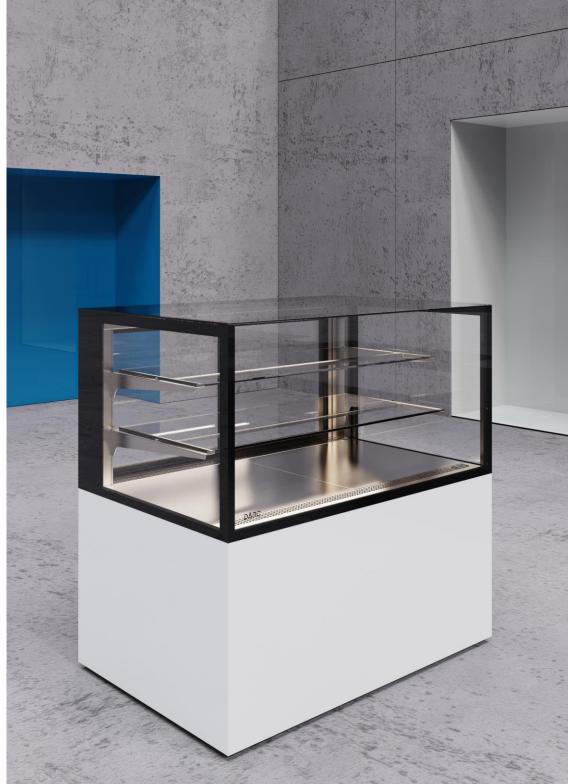

# Classic Horizontal

Our horizontal line is the perfect means to display any kind of product. From pastry to chocolate, from ice-cream to juices, our units grant perfect product visibility, ideal temperature and humidity level, while integrating smoothly in the ambient mood.

# Classic Vertical

The product is the protagonist on the scene, and our vertical displays are the perfect dress to highlight its importance.

With endless possibilities of personalization, our standard vertical displays can add that unique touch that makes the venue an unforgettable experience for the customers.