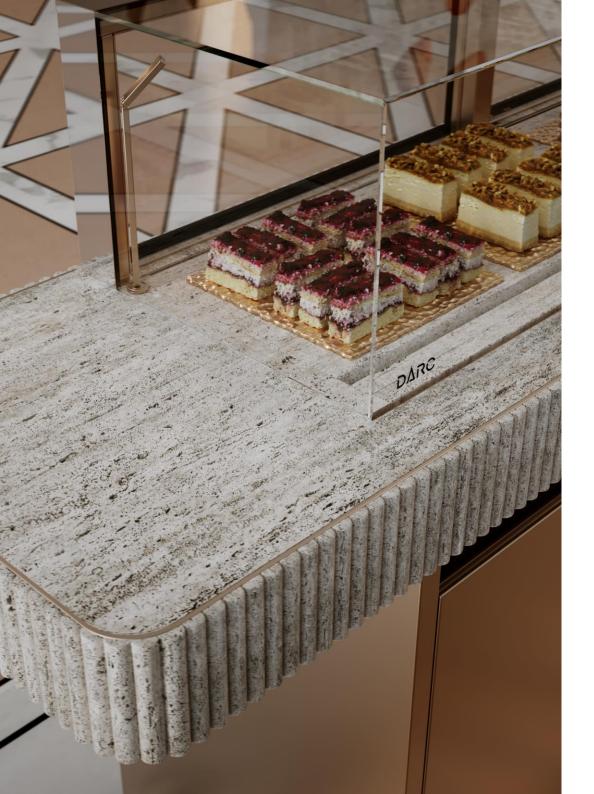

# Classic Horizontal

Our horizontal line is the perfect means to display any kind of product. From pastry to chocolate, from ice-cream to juices, our units grant perfect product visibility, ideal temperature and humidity level, while integrating smoothly in the ambient mood.