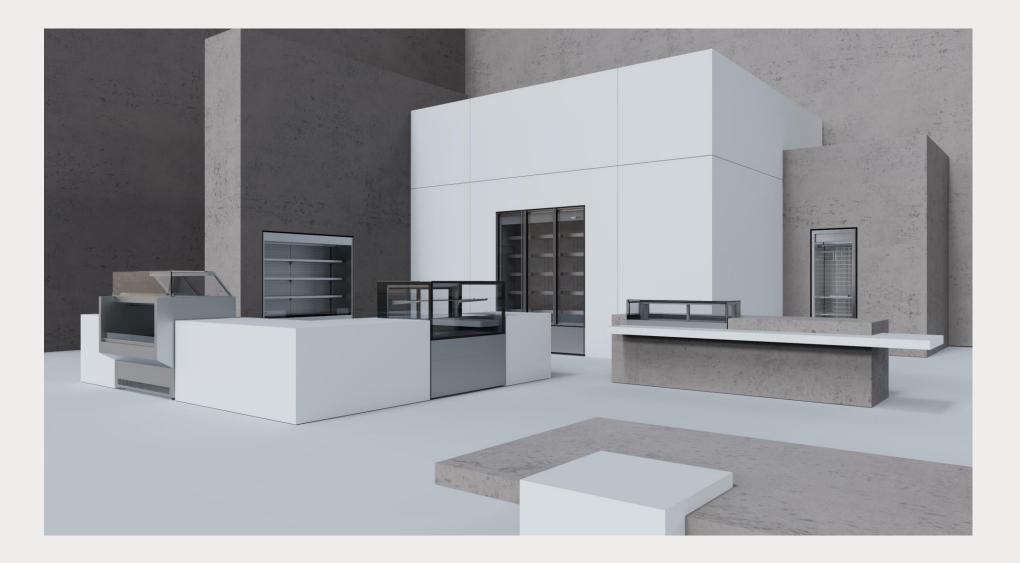

# Classic Horizontal

Our horizontal line is the perfect means to display any kind of product. From pastry to chocolate, from ice-cream to juices, our units grant perfect product visibility, ideal temperature and humidity level, while integrating smoothly in the ambient mood.

# Classic Vertical

The product is the protagonist on the scene, and our vertical displays are the perfect dress to highlight its importance.

With endless possibilities of personalization, our standard vertical displays can add that unique touch that makes the venue an unforgettable experience for the customers.