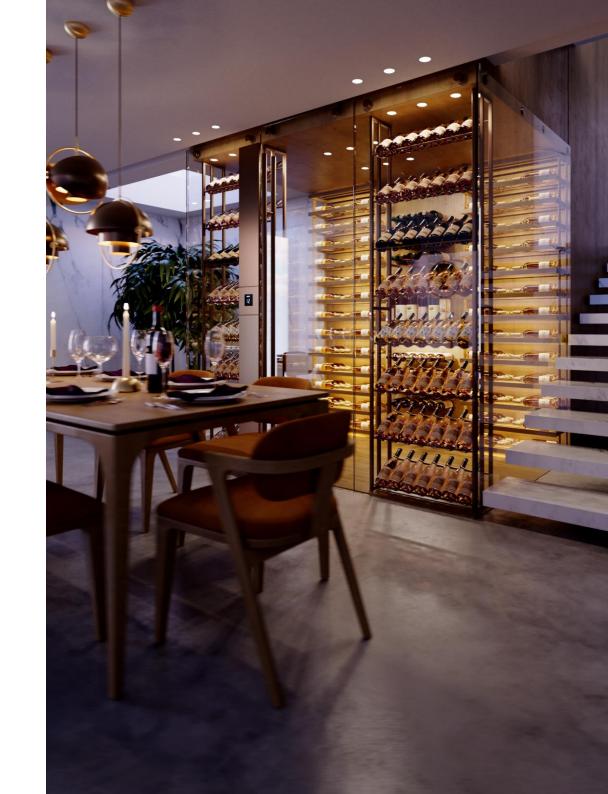

## Custom

Enhance your home with a conversation piece that will leave your guests speechless with admiration: a refrigerated display case or cuttingedge wine cabinet, tailored to your interior design. Combining elegance and performance, it is not only a superior preservation solution, but also a sure way to impress your friends. For the ultimate showpiece, let us create an entire personalised wine cellar to your specifications.