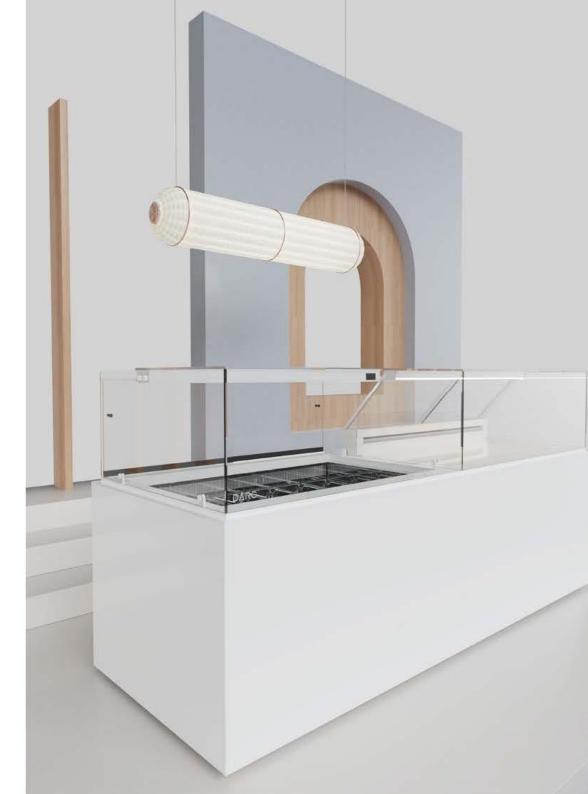

# Classic Horizontal

Our horizontal line is the perfect means to display any kind of product. From pastry to chocolate, from ice-cream to juices, our units grant perfect product visibility, ideal temperature and humidity level, while integrating smoothly in the ambient mood.

# Classic Vertical

The product is the protagonist on the scene, and our vertical displays are the perfect dress to highlight its importance.

With endless possibilities of personalization, our standard vertical displays can add that unique touch that makes the venue an unforgettable experience for the customers.