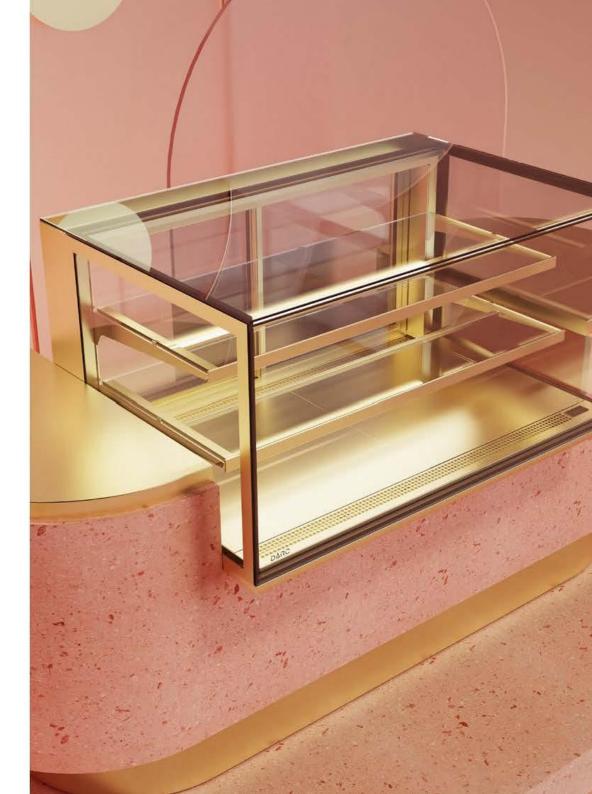

# Classic Horizontal

Our horizontal line is the perfect means to display any kind of product. From pastry to chocolate, from ice-cream to juices, our units grant perfect product visibility, ideal temperature and humidity level, while integrating smoothly in the ambient mood.

# Classic Vertical

The product is the protagonist on the scene, and our vertical displays are the perfect dress to highlight its importance.

With endless possibilities of personalization, our standard vertical displays can add that unique touch that makes the venue an unforgettable experience for the customers.