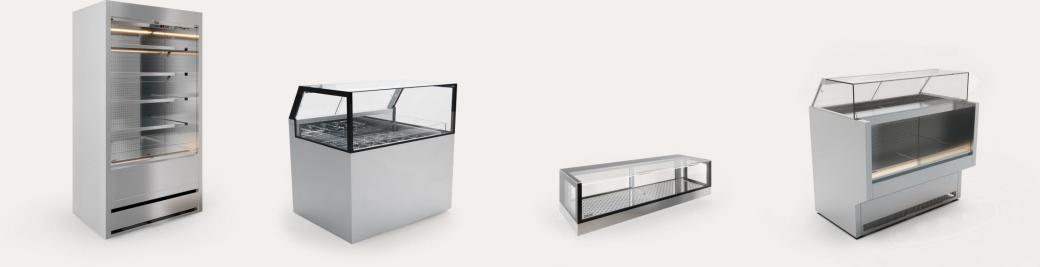

# Classic Horizontal

Our horizontal line is the perfect means to display any kind of product. From pastry to chocolate, from ice-cream to juices, our units grant perfect product visibility, ideal temperature and humidity level, while integrating smoothly in the ambient mood.

# Classic Vertical

The product is the protagonist on the scene, and our vertical displays are the perfect dress to highlight its importance.

With endless possibilities of personalization, our standard vertical displays can add that unique touch that makes the venue an unforgettable experience for the customers.