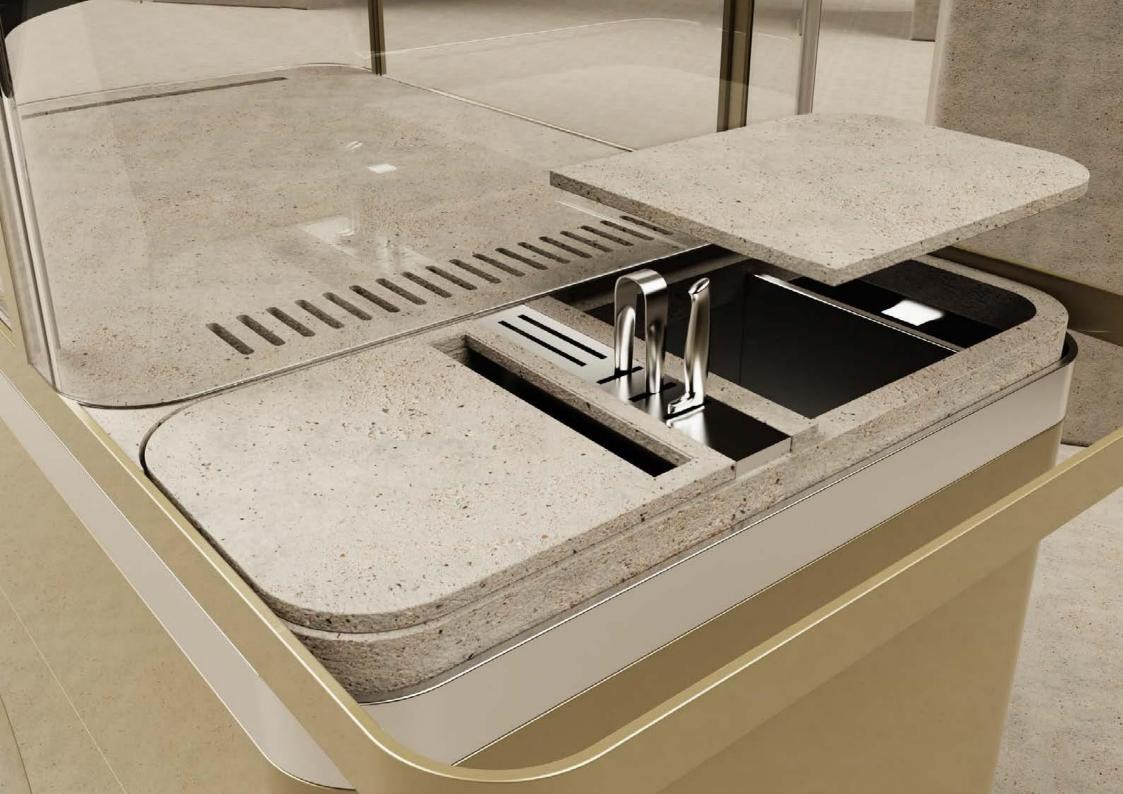

# Classic Horizontal

Our horizontal line is the perfect means to display any kind of product. From pastry to chocolate, from ice-cream to juices, our units grant perfect product visibility, ideal temperature and humidity level, while integrating smoothly in the ambient mood.

# Classic Vertical

The product is the protagonist on the scene, and our vertical displays are the perfect dress to highlight its importance.

With endless possibilities of personalization, our standard vertical displays can add that unique touch that makes the venue an unforgettable experience for the customers.