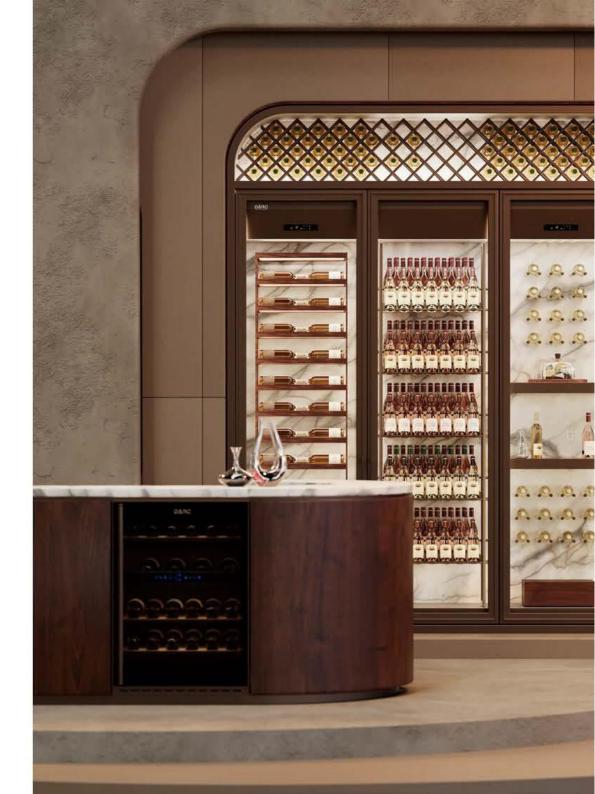

# Classic Vertical

The product is the protagonist on the scene, and our vertical displays are the perfect dress to highlight its importance.

With endless possibilities of personalization, our standard vertical displays can add that unique touch that makes the venue an unforgettable experience for the customers.

## Custom

Enhance your home with a conversation piece that will leave your guests speechless with admiration: a refrigerated display case or cuttingedge wine cabinet, tailored to your interior design. Combining elegance and performance, it is not only a superior preservation solution, but also a sure way to impress your friends. For the ultimate showpiece, let us create an entire personalised wine cellar to your specifications.