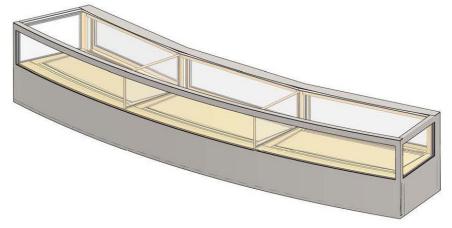

# Classic Horizontal

Our horizontal line is the perfect means to display any kind of product. From pastry to chocolate, from ice-cream to juices, our units grant perfect product visibility, ideal temperature and humidity level, while integrating smoothly in the ambient mood.