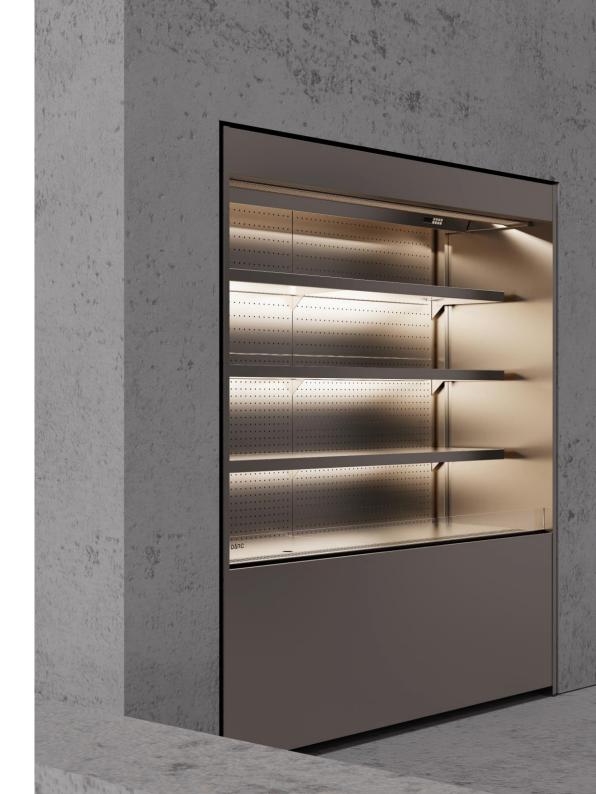

# Classic Vertical

The product is the protagonist on the scene, and our vertical displays are the perfect dress to highlight its importance.

With endless possibilities of personalization, our standard vertical displays can add that unique touch that makes the venue an unforgettable experience for the customers.