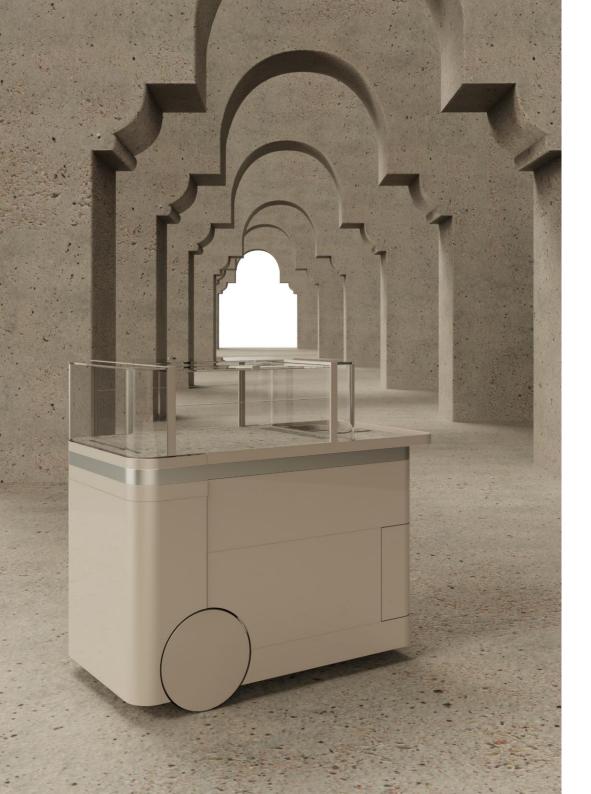

# Classic Horizontal

Our horizontal line is the perfect means to display any kind of product. From pastry to chocolate, from ice-cream to juices, our units grant perfect product visibility, ideal temperature and humidity level, while integrating smoothly in the ambient mood.