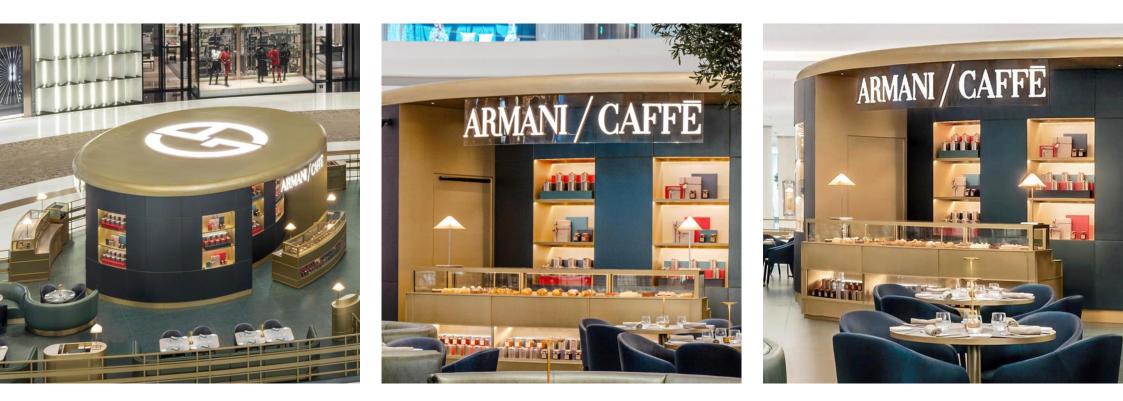

# Armani Caffè

Location: Dubai Mall, Dubai Consultant: SHW

#### Armani Caffè

Drawings

Darc cold creations

SI-1290, Grosuplje, Slovenia

◎ SHB-53, RAK, United Arab Emirates

info@darcrefrigeration.com darcrefrigeration.com

LinkedIn Instagram