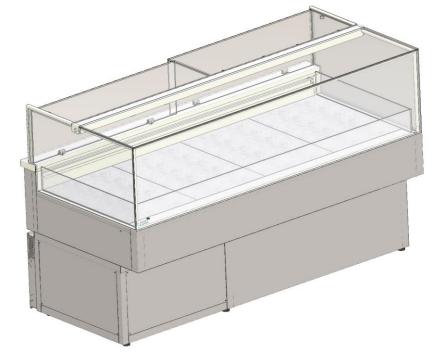

# Classic Horizontal

Our horizontal line is the perfect means to display any kind of product. From pastry to chocolate, from ice-cream to juices, our units grant perfect product visibility, ideal temperature and humidity level, while integrating smoothly in the ambient mood.