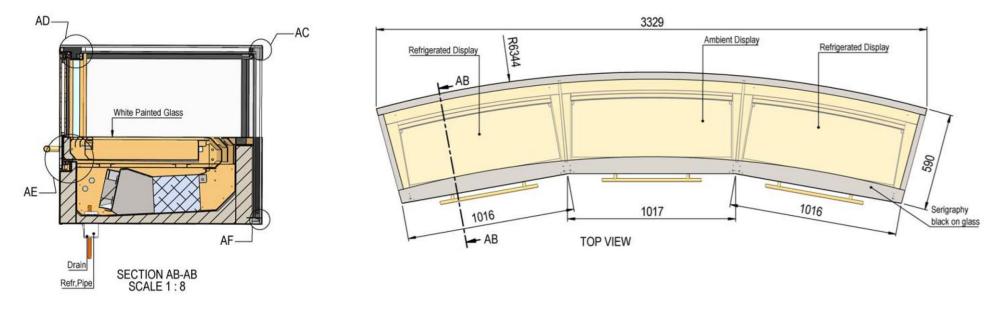

#### Armani Caffè

Drawings

Darc cold creations

SI-1290, Grosuplje, Slovenia

◎ SHB-53, RAK, United Arab Emirates

info@darcrefrigeration.com darcrefrigeration.com

LinkedIn Instagram