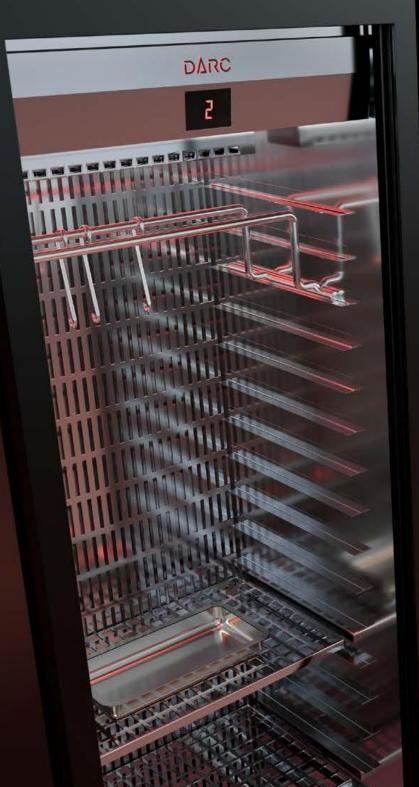

# Classic Vertical

The product is the protagonist on the scene, and our vertical displays are the perfect dress to highlight its importance.

With endless possibilities of personalization, our standard vertical displays can add that unique touch that makes the venue an unforgettable experience for the customers.