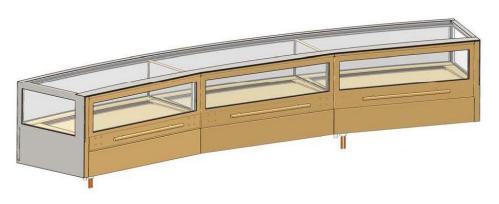

# Classic Horizontal

Our horizontal line is the perfect means to display any kind of product. From pastry to chocolate, from ice-cream to juices, our units grant perfect product visibility, ideal temperature and humidity level, while integrating smoothly in the ambient mood.