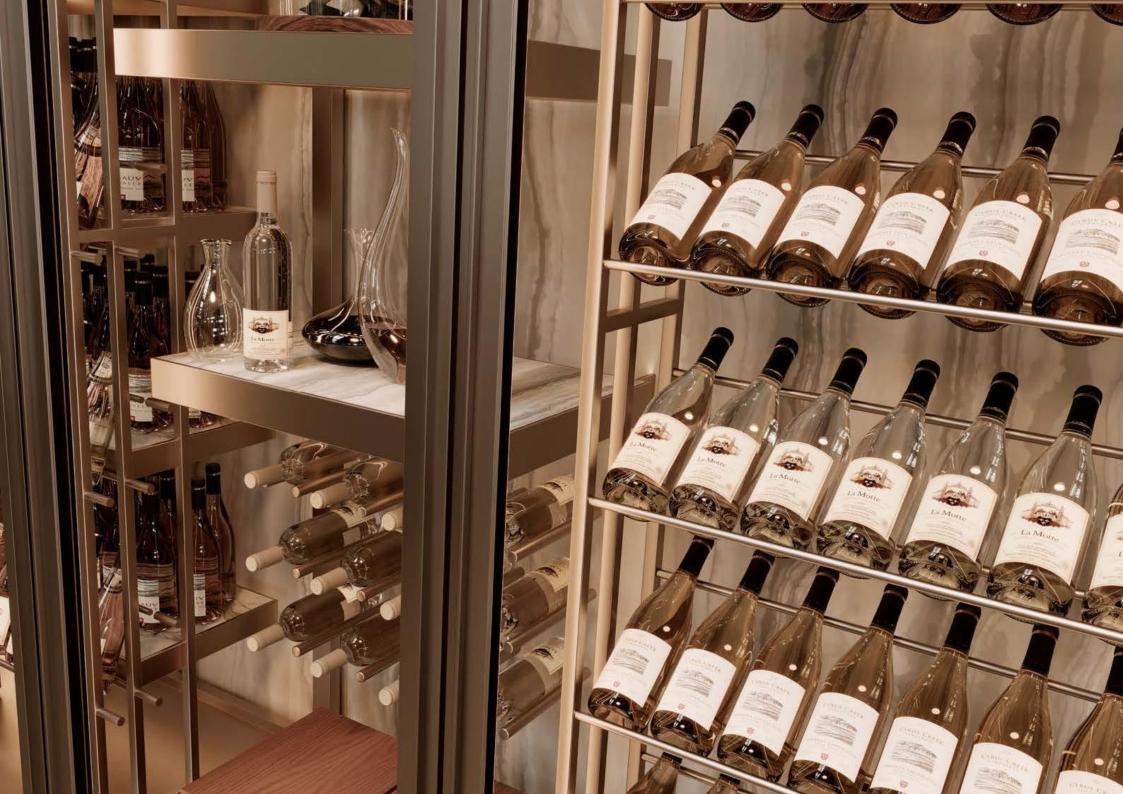

# Classic Vertical

The product is the protagonist on the scene, and our vertical displays are the perfect dress to highlight its importance.

With endless possibilities of personalization, our standard vertical displays can add that unique touch that makes the venue an unforgettable experience for the customers.

## Custom

Enhance your home with a conversation piece that will leave your guests speechless with admiration: a refrigerated display case or cuttingedge wine cabinet, tailored to your interior design. Combining elegance and performance, it is not only a superior preservation solution, but also a sure way to impress your friends. For the ultimate showpiece, let us create an entire personalised wine cellar to your specifications.