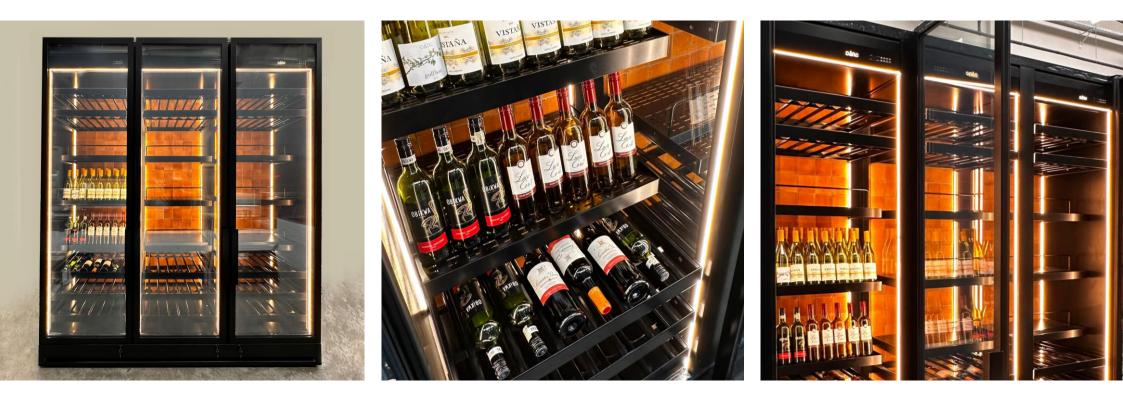

# Classic Vertical

The product is the protagonist on the scene, and our vertical displays are the perfect dress to highlight its importance.

With endless possibilities of personalization, our standard vertical displays can add that unique touch that makes the venue an unforgettable experience for the customers.

## Domestic Classic

We are leveraging our 17 years of industrial refrigeration experience in the creation of a dependable domestic line that blends seamlessly with kitchen design in private homes.

The domestic range also includes Uprights that can be displayed or integrated into residential kitchens, Ideal when a greater storage capacity is required.

## Custom

Enhance your home with a conversation piece that will leave your guests speechless with admiration: a refrigerated display case or cuttingedge wine cabinet, tailored to your interior design. Combining elegance and performance, it is not only a superior preservation solution, but also a sure way to impress your friends. For the ultimate showpiece, let us create an entire personalised wine cellar to your specifications.