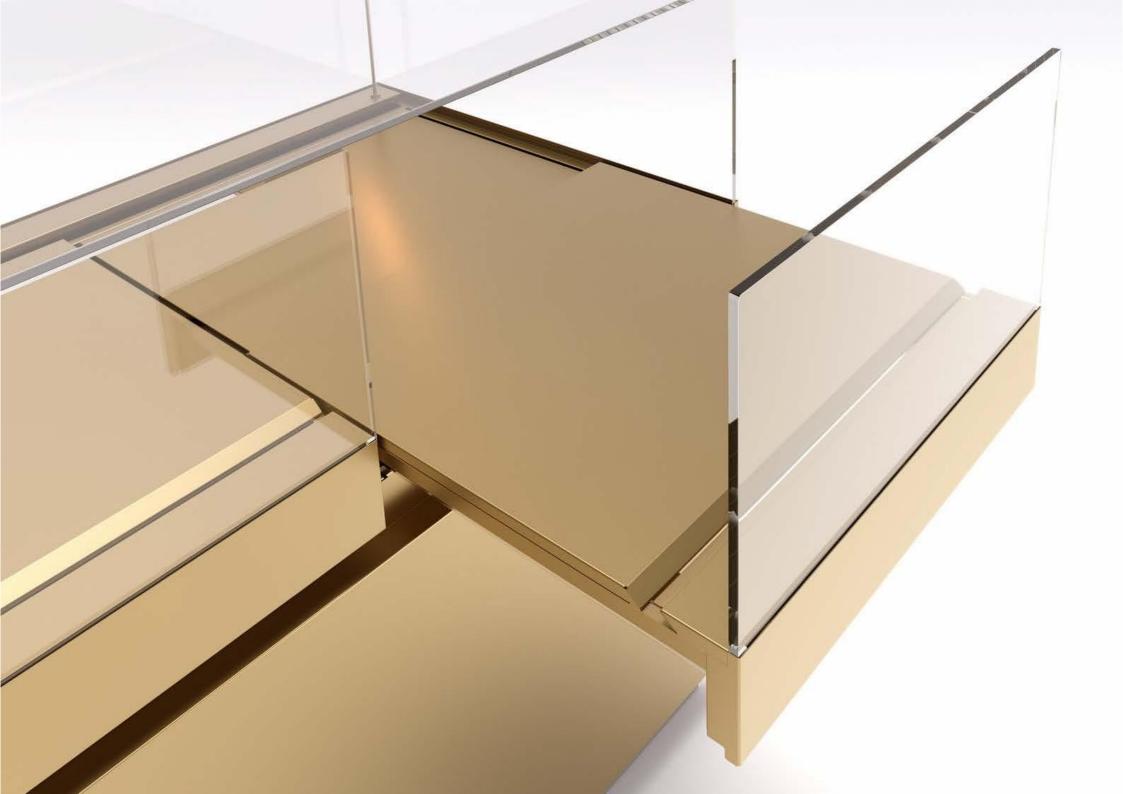

# Classic Horizontal

Our horizontal line is the perfect means to display any kind of product. From pastry to chocolate, from ice-cream to juices, our units grant perfect product visibility, ideal temperature and humidity level, while integrating smoothly in the ambient mood.

# Classic Vertical

The product is the protagonist on the scene, and our vertical displays are the perfect dress to highlight its importance.

With endless possibilities of personalization, our standard vertical displays can add that unique touch that makes the venue an unforgettable experience for the customers.