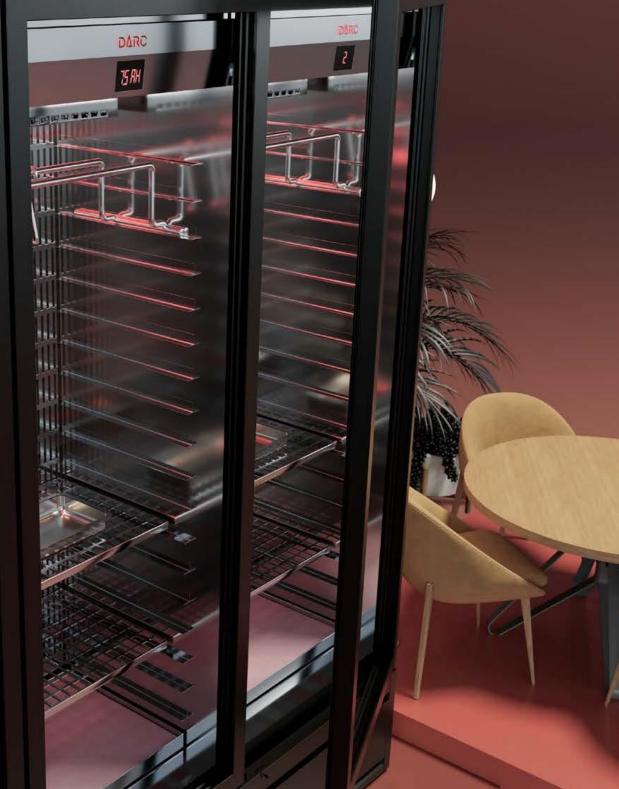

# Classic Vertical

The product is the protagonist on the scene, and our vertical displays are the perfect dress to highlight its importance.

With endless possibilities of personalization, our standard vertical displays can add that unique touch that makes the venue an unforgettable experience for the customers.